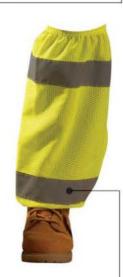

## LEG GAITERS

Shin reflectors offer added visibility on the spot

- 2" Silver reflective tape
- 100% Lightweight Polyester Mesh
- Hook & Loop closure
- 15½" Length

## LUX-SG