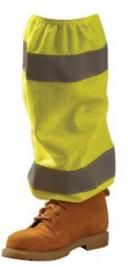

## LEG GAITERS

Shin reflectors offer added visibility on the spot

- 2" Silver reflective tape
- 100% Lightweight Polyester Mesh
- Hook & Loop closure
- 15½" Length

## LUX-SG