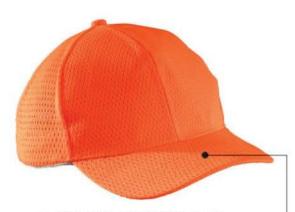

## **■ BALL CAP WITH SWEATBAND**

- 100% Polyester with 100% Cotton sweatband
- · Mesh side and back panels for cooling air flow
- Hard bill

LUX-BCAP | ONE SIZE