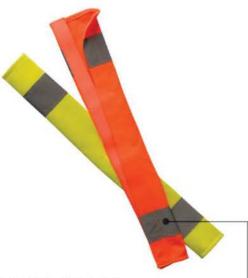

#### SEAT BELT COVER

Hi-Viz Seat belt cover with silver reflective tape offers added visibility while operating equipment or driving emergency and construction vehicles.

- 100% Polyester Tricot
- Hook & Loop closure
- 181/2" Length

## LUX-900