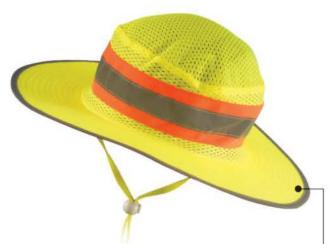

## **■ BREATHABLE MESH RANGER HAT**

- 2" Silver reflective tape set on contrast band
- 100% Polyester Mesh for breathability
- Adjustable drawstring for secure fit

LUX-RNG | SIZING: M-XL